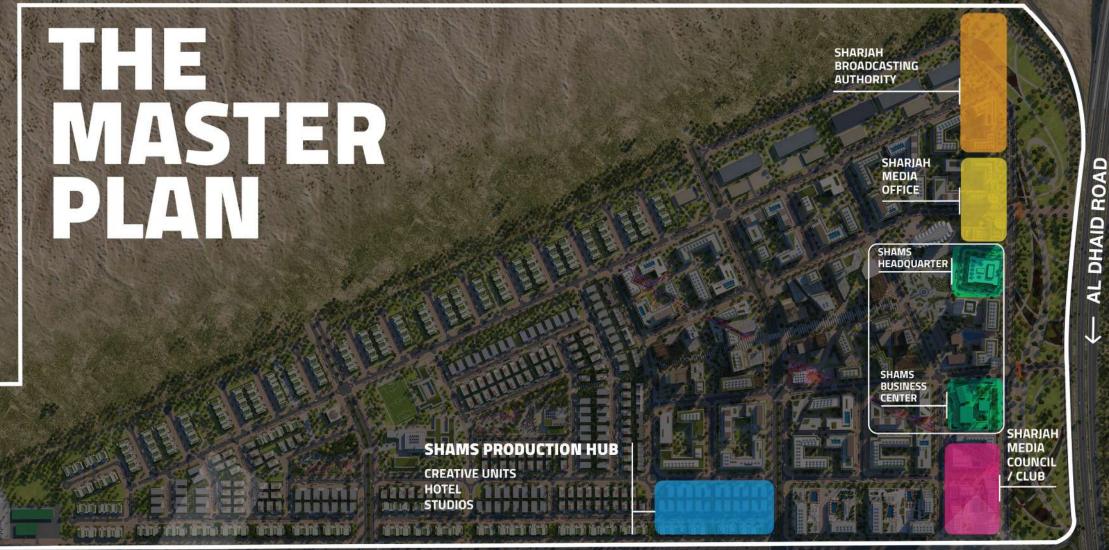

# SHAMS PRODUCTION HUB

STREET CONNECTING AL DHAID ROAD AND KHOR FAKKAN ROAD

**STUDIOS** FROM VAST LAND TO IMPRESSIVE STRUCTURE

38,136 sqm of Site Area23,458 sqm of Built-Up Brilliance

## THE CREATIVE HUBS SPECTRUM INCLUDES

20 Warehouses (Each 350 sqm)
Site Area for Warehouses (7,000 sqm)
A Dynamic Mix of Usage Featuring :

- Light Industrial Units
- Storage Facilities
- E-Gaming Spaces
- Headquarters for Media Agencies
- Exciting Entertainment Components (Retail & F&B)