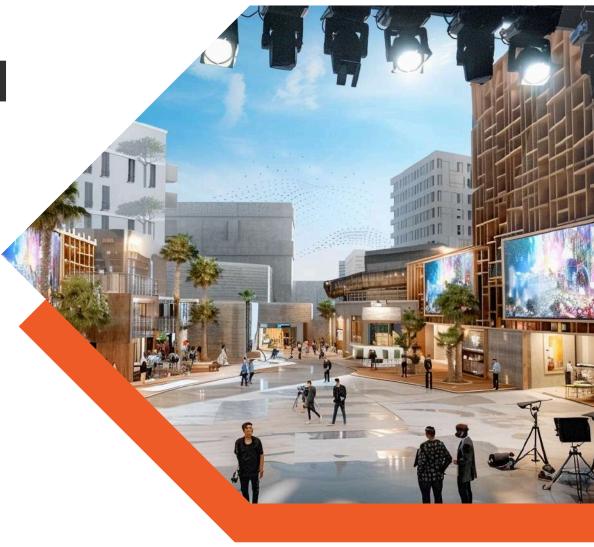

# SHAMS PRODUCTION HUB

STREET CONNECTING AL DHAID ROAD AND KHOR FAKKAN ROAD

**STUDIOS** FROM VAST LAND TO IMPRESSIVE STRUCTURE

38,136 sqm of Site Area23,458 sqm of Built-Up Brilliance

# OUR UPCOMING PROJECT BOASTS

Shams

- **5** Production Studios (Each 1,710 sqm)
- Production Support Area (865 sqm)
- **2** Postproduction Studios (Each 670 sqm)
- **1** Production Office (825 sqm)

## THE CREATIVE HUBS SPECTRUM INCLUDES

20 Warehouses (Each 350 sqm)
Site Area for Warehouses (7,000 sqm)
A Dynamic Mix of Usage Featuring :

- Light Industrial Units
- Storage Facilities
- E-Gaming Spaces
- Headquarters for Media Agencies
- Exciting Entertainment Components (Retail & F&B)