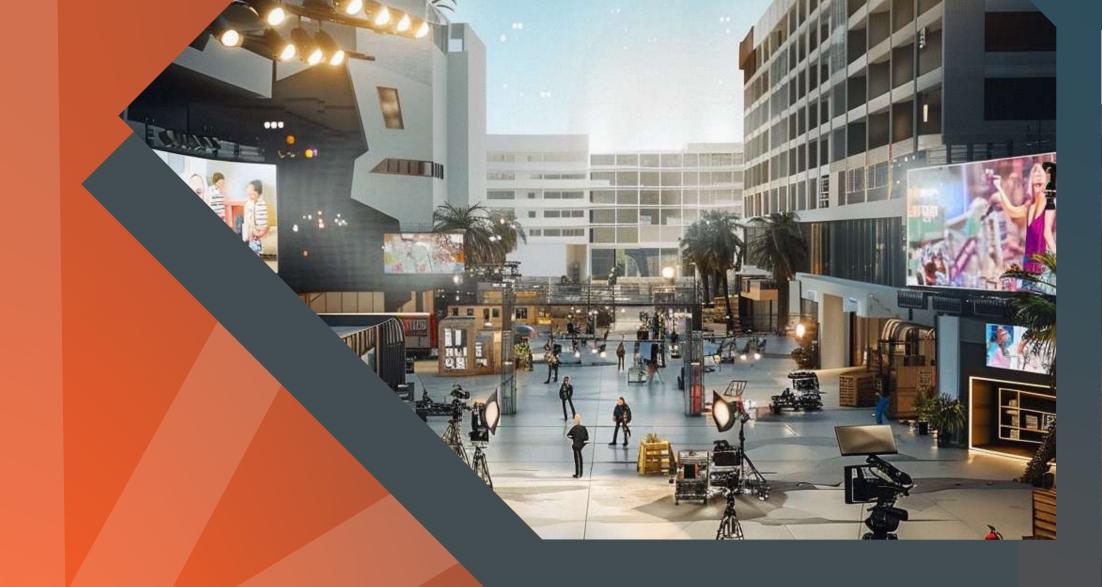

# SHAMS PRODUCTION HUB

STREET CONNECTING AL DHAID ROAD AND KHOR FAKKAN ROAD

**STUDIOS** FROM VAST LAND TO IMPRESSIVE STRUCTURE

38,136 sqm of Site Area23,458 sqm of Built-Up Brilliance

# OUR UPCOMING PROJECT BOASTS

Shams

- **5** Production Studios (Each 1,710 sqm)
- Production Support Area (865 sqm)
- **2** Postproduction Studios (Each 670 sqm)
- **1** Production Office (825 sqm)

## THE CREATIVE HUBS SPECTRUM INCLUDES

20 Warehouses (Each 350 sqm)
Site Area for Warehouses (7,000 sqm)
A Dynamic Mix of Usage Featuring :

- Light Industrial Units
- Storage Facilities
- E-Gaming Spaces
- Headquarters for Media Agencies
- Exciting Entertainment Components (Retail & F&B)