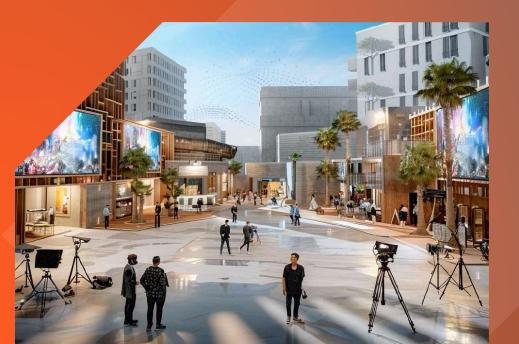

# SHAMS PRODUCTION HUB

STREET CONNECTING AL DHAID ROAD AND KHOR FAKKAN ROAD

**STUDIOS** FROM VAST LAND TO IMPRESSIVE STRUCTURE

38,136 sqm of Site Area23,458 sqm of Built-Up Brilliance

# OUR UPCOMING PROJECT BOASTS

Shams

- **5** Production Studios (Each 1,710 sqm)
- Production Support Area (865 sqm)
- **2** Postproduction Studios (Each 670 sqm)
- **1** Production Office (825 sqm)

## THE CREATIVE HUBS SPECTRUM INCLUDES

20 Warehouses (Each 350 sqm)
Site Area for Warehouses (7,000 sqm)
A Dynamic Mix of Usage Featuring :

- Light Industrial Units
- Storage Facilities
- E-Gaming Spaces
- Headquarters for Media Agencies
- Exciting Entertainment Components (Retail & F&B)